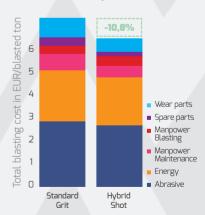

cially to address new demands on the market. By reducing machine wear it helps to reduce maintenance costs while at the same time achieving remarkable performance in terms of cleaning. Available under a large range of sizes it is specifically designed for desanding in foundries and descaling in forges and wire drawing plants.

## Characteristics

- Specific hardness range
- Elliptic shaped operating mix
- High rebounding capacity

## **Performances**

- Low machine wear
- Higher efficiency than shots
- Suitable for complex shape castings

## **Applications**

- Automotive castings
- Equipment goods
- Construction castings







Wear monitoring with WA CAM Technology



Available under a large range of sizes

Hybrid Shot operating mix

## Total blasting cost Standard Grit vs. Hybrid Shot



wabrasives.com