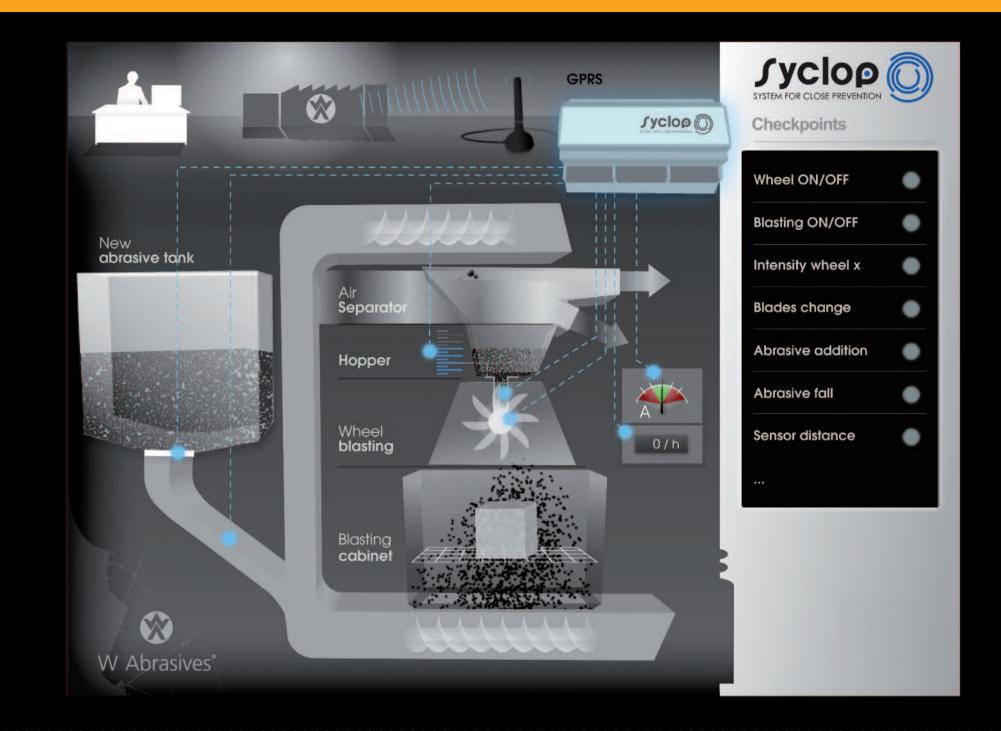

## >> INNOVATIVE SOLUTIONS

COME AND DISCOVER "SYCLOP" THE INNOVATIVE TECHNOLOGY FOR REMOTE MONITORING OF BLASTING OPERATIONS, OR HOW TO OPTIMIZE YOUR BLASTING PROCESS !

#### **REMOTE PROCESS CONTROL**

- > Less unexpected machine failures
- > Better productivity
- > **Better** process reliability
- > More comfortable control