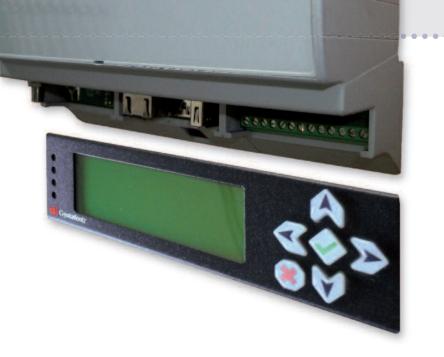

## >> INNOVATIVE SOLUTIONS

COME AND DISCOVER "SYCLOP" THE INNOVATIVE TECHNOLOGY FOR REMOTE MONITORING OF BLASTING OPERATIONS, OR HOW TO OPTIMIZE YOUR BLASTING PROCESS !

#### **REMOTE PROCESS CONTROL**

- > Less unexpected machine failures
- > Better productivity
- > **Better** process reliability
- > More comfortable control